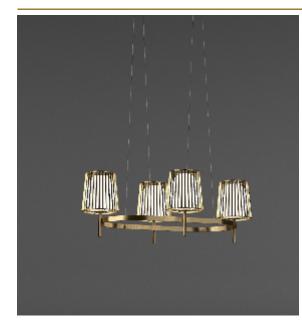

## ABOUT JULIA OVAL CHANDELIER by Daniel Becker

A reinterpretation of the classic textile plissé shade. Julia series includes suspensions, chandeliers, wall, floor and table lamps. Each one consists of two shades: the outer is handmade of brass, while the inner is made of translucent glass. Both shades are connected to a classic table lamp in a way that signifies the present archetypal gesture.