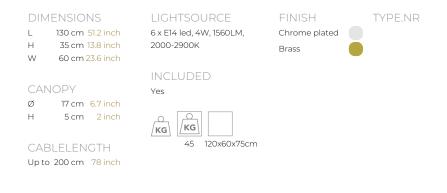

| ТҮРЕ               | chandelier                                                                                                           |
|--------------------|----------------------------------------------------------------------------------------------------------------------|
| STANDARD           | The fixture is supplied with dim to warm led lamps. Black canopy with cover plate in matching colour of the fixture. |
| OPTIONAL           |                                                                                                                      |
| TRANSFORMER/DRIVER | n/a                                                                                                                  |
| DIMMING            | led dimmer                                                                                                           |

| CLASSIFICATION | UL no<br>IP20 yes |
|----------------|-------------------|
| ENERGY LABEL   | A+                |
| YEAR OF DESIGN | 2016              |