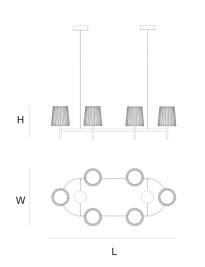

## ABOUT JULIA OVAL CHANDELIER by Daniel Becker

A reinterpretation of the classic textile plissé shade. Julia series includes suspensions, chandeliers, wall, floor and table lamps. Each one consists of two shades: the outer is handmade of brass, while the inner is made of translucent glass. Both shades are connected to a classic table lamp in a way that signifies the present archetypal gesture.